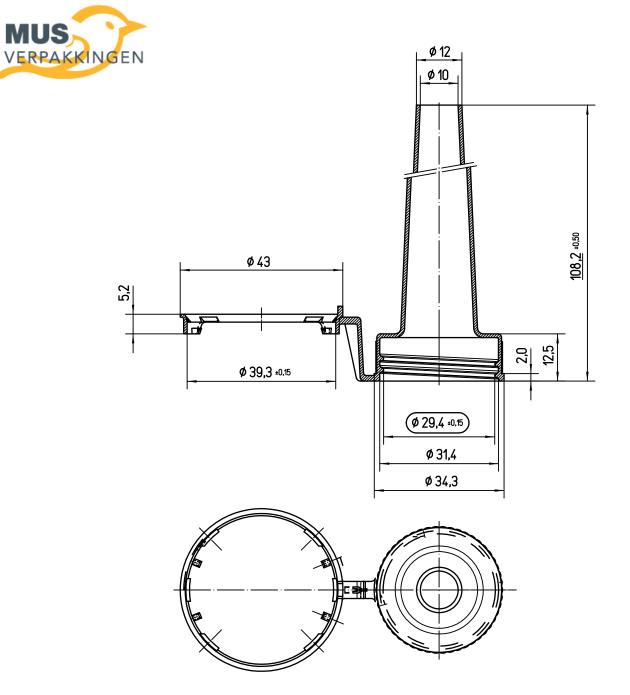

## Mus Verpakkingen Information sheet

| Packaging item: | KR VUN   |
|-----------------|----------|
| Date:           | 1-7-2011 |
| Internal code:  | N/A      |

| Canada na duat ana sifi sa | Air n                                                                                                                                                                                                           |             |
|----------------------------|-----------------------------------------------------------------------------------------------------------------------------------------------------------------------------------------------------------------|-------------|
| General product specifica  | 1                                                                                                                                                                                                               |             |
| Description                | KR VUN                                                                                                                                                                                                          |             |
|                            | One piece tube for the UN SK 30/15 CR closures                                                                                                                                                                  |             |
| Product properties         |                                                                                                                                                                                                                 |             |
| Components                 | Resin LLDPE                                                                                                                                                                                                     |             |
| Storage                    |                                                                                                                                                                                                                 |             |
| Storage temperature        | Minimum                                                                                                                                                                                                         | 10°C        |
|                            | Maximum                                                                                                                                                                                                         | 28°C        |
|                            | Pallets should be stored in a clean dry area from UV light, smels and high                                                                                                                                      |             |
|                            | temperature variations. Pallet should not be double stacked.                                                                                                                                                    |             |
| Application                |                                                                                                                                                                                                                 |             |
| Application temperature    | Minumum                                                                                                                                                                                                         | 18°C        |
|                            | Maximum                                                                                                                                                                                                         | 28°C        |
|                            | Max. head pressure                                                                                                                                                                                              | 250 N       |
|                            | Meeting the above requirements does not absolve the customer form the                                                                                                                                           |             |
|                            | requirement to set up the capping equipment as required and from carrying out compatibility tests between the applied closure and filled product.  Technical assistance can be provided by Mus Verpakkingen BV. |             |
|                            |                                                                                                                                                                                                                 |             |
|                            |                                                                                                                                                                                                                 |             |
| Packaging                  |                                                                                                                                                                                                                 |             |
| Weight (gr)                | 6,60 gr ± 10%                                                                                                                                                                                                   |             |
| Packaging                  | Carton 750                                                                                                                                                                                                      | pcs./carton |
|                            | Cartons/pallet                                                                                                                                                                                                  | 20          |
| Remarks                    | ·                                                                                                                                                                                                               |             |
| Tolerances                 | Customer drawing tolerances relate to the results of measurement averages,                                                                                                                                      |             |
|                            | except for ovality. Ovality tolerances depend upon transport conditions,                                                                                                                                        |             |
|                            | packaging media, vibration and temperature.                                                                                                                                                                     |             |