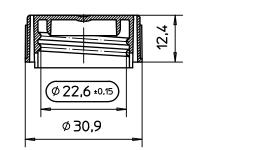

## Information sheet

| Packaging item: | VUL/SK 24/12 REL |
|-----------------|------------------|
| Date:           | 1-7-2011         |
| Internal code:  | N/A              |

| General product specifica | tion                                                                                            |             |
|---------------------------|-------------------------------------------------------------------------------------------------|-------------|
| Description               | VUL/SK 24/12 REL<br>Closure fitting for total drainage metal containers with 24mm REL-piercing. |             |
|                           |                                                                                                 |             |
|                           | Two piece, PE made. Base with tamper evidence tear-off seal and                                 |             |
|                           | universal insertion edge. Screw cap, ergonomical shaped, 12 mm high,                            |             |
|                           | with bore seal.                                                                                 |             |
| Product properties        |                                                                                                 |             |
| Components                | Resin LDPE                                                                                      |             |
|                           | Resin HDPE General                                                                              |             |
| Storage                   |                                                                                                 |             |
| Storage temperature       | Minimum                                                                                         | 10°C        |
|                           | Maximum                                                                                         | 28°C        |
|                           | Pallets should be stored in a clean dry area from UV light, smels and high                      |             |
|                           | temperature variations. Pallet should not be double stacked.                                    |             |
| Application               |                                                                                                 |             |
| Application temperature   | Minumum                                                                                         | 18°C        |
|                           | Maximum                                                                                         | 28°C        |
|                           | Max. head pressure                                                                              | 250 N       |
|                           | Meeting the above requirements does not absolve the customer form the                           |             |
|                           | requirement to set up the capping equipment as required and from carrying                       |             |
|                           | out compatibility tests between the applied closure and filled product.                         |             |
|                           | Technical assistance can be provided by Mus Verpakkingen BV.                                    |             |
| Packaging                 |                                                                                                 |             |
| Weight (gr)               | 5,58 gr ± 10%                                                                                   |             |
| Packaging                 | Carton 3.500                                                                                    | pcs./carton |
|                           | Cartons/pallet                                                                                  | 20          |
| Remarks                   |                                                                                                 |             |
| Tolerances                | Customer drawing tolerances relate to the results of measurement averages,                      |             |
|                           | except for ovality. Ovality tolerances depend upon transport conditions,                        |             |
|                           | packaging media, vibration and temperature.                                                     |             |