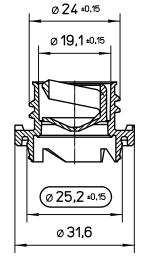

## Information sheet

| Packaging item: | VUL/SK 24/12 REL |
|-----------------|------------------|
| Date:           | 1-7-2011         |
| Internal code:  | N/A              |

| General product specifica | tion                                                                                            |             |
|---------------------------|-------------------------------------------------------------------------------------------------|-------------|
| Description               | VUL/SK 24/12 REL<br>Closure fitting for total drainage metal containers with 24mm REL-piercing. |             |
|                           |                                                                                                 |             |
|                           | Two piece, PE made. Base with tamper evidence tear-off seal and                                 |             |
|                           | universal insertion edge. Screw cap, ergonomical shaped, 12 mm high,                            |             |
|                           | with bore seal.                                                                                 |             |
| Product properties        |                                                                                                 |             |
| Components                | Resin LDPE                                                                                      |             |
|                           | Resin HDPE General                                                                              |             |
| Storage                   |                                                                                                 |             |
| Storage temperature       | Minimum                                                                                         | 10°C        |
|                           | Maximum                                                                                         | 28°C        |
|                           | Pallets should be stored in a clean dry area from UV light, smels and high                      |             |
|                           | temperature variations. Pallet should not be double stacked.                                    |             |
| Application               |                                                                                                 |             |
| Application temperature   | Minumum                                                                                         | 18°C        |
|                           | Maximum                                                                                         | 28°C        |
|                           | Max. head pressure                                                                              | 250 N       |
|                           | Meeting the above requirements does not absolve the customer form the                           |             |
|                           | requirement to set up the capping equipment as required and from carrying                       |             |
|                           | out compatibility tests between the applied closure and filled product.                         |             |
|                           | Technical assistance can be provided by Mus Verpakkingen BV.                                    |             |
| Packaging                 |                                                                                                 |             |
| Weight (gr)               | 5,58 gr ± 10%                                                                                   |             |
| Packaging                 | Carton 3.500                                                                                    | pcs./carton |
|                           | Cartons/pallet                                                                                  | 20          |
| Remarks                   |                                                                                                 |             |
| Tolerances                | Customer drawing tolerances relate to the results of measurement averages,                      |             |
|                           | except for ovality. Ovality tolerances depend upon transport conditions,                        |             |
|                           | packaging media, vibration and temperature.                                                     |             |