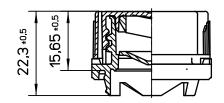

## Information sheet

| Packaging item: | VUL/SK 24/12 REL |
|-----------------|------------------|
| Date:           | 1-7-2011         |
| Internal code:  | N/A              |

| General product specifica | tion                                                                                            |             |
|---------------------------|-------------------------------------------------------------------------------------------------|-------------|
| Description               | VUL/SK 24/12 REL<br>Closure fitting for total drainage metal containers with 24mm REL-piercing. |             |
|                           |                                                                                                 |             |
|                           | Two piece, PE made. Base with tamper evidence tear-off seal and                                 |             |
|                           | universal insertion edge. Screw cap, ergonomical shaped, 12 mm high,                            |             |
|                           | with bore seal.                                                                                 |             |
| Product properties        |                                                                                                 |             |
| Components                | Resin LDPE                                                                                      |             |
|                           | Resin HDPE General                                                                              |             |
| Storage                   |                                                                                                 |             |
| Storage temperature       | Minimum                                                                                         | 10°C        |
|                           | Maximum                                                                                         | 28°C        |
|                           | Pallets should be stored in a clean dry area from UV light, smels and high                      |             |
|                           | temperature variations. Pallet should not be double stacked.                                    |             |
| Application               |                                                                                                 |             |
| Application temperature   | Minumum                                                                                         | 18°C        |
|                           | Maximum                                                                                         | 28°C        |
|                           | Max. head pressure                                                                              | 250 N       |
|                           | Meeting the above requirements does not absolve the customer form the                           |             |
|                           | requirement to set up the capping equipment as required and from carrying                       |             |
|                           | out compatibility tests between the applied closure and filled product.                         |             |
|                           | Technical assistance can be provided by Mus Verpakkingen BV.                                    |             |
| Packaging                 |                                                                                                 |             |
| Weight (gr)               | 5,58 gr ± 10%                                                                                   |             |
| Packaging                 | Carton 3.500                                                                                    | pcs./carton |
|                           | Cartons/pallet                                                                                  | 20          |
| Remarks                   |                                                                                                 |             |
| Tolerances                | Customer drawing tolerances relate to the results of measurement averages,                      |             |
|                           | except for ovality. Ovality tolerances depend upon transport conditions,                        |             |
|                           | packaging media, vibration and temperature.                                                     |             |