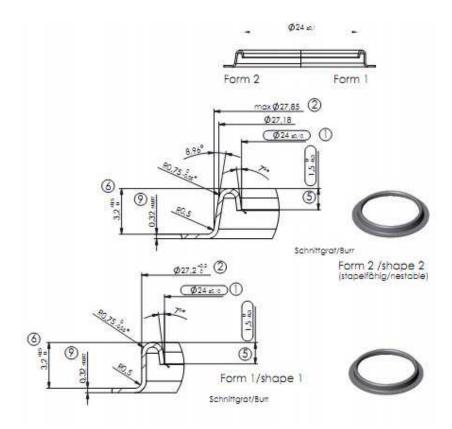

## Information sheet

| Packaging item: | VUL/SK 24/12 REL |
|-----------------|------------------|
| Date:           | 1-7-2011         |
| Internal code:  | N/A              |

| General product specifica | tion                                                                                            |             |
|---------------------------|-------------------------------------------------------------------------------------------------|-------------|
| Description               | VUL/SK 24/12 REL<br>Closure fitting for total drainage metal containers with 24mm REL-piercing. |             |
|                           |                                                                                                 |             |
|                           | Two piece, PE made. Base with tamper evidence tear-off seal and                                 |             |
|                           | universal insertion edge. Screw cap, ergonomical shaped, 12 mm high,                            |             |
|                           | with bore seal.                                                                                 |             |
| Product properties        |                                                                                                 |             |
| Components                | Resin LDPE                                                                                      |             |
|                           | Resin HDPE General                                                                              |             |
| Storage                   |                                                                                                 |             |
| Storage temperature       | Minimum                                                                                         | 10°C        |
|                           | Maximum                                                                                         | 28°C        |
|                           | Pallets should be stored in a clean dry area from UV light, smels and high                      |             |
|                           | temperature variations. Pallet should not be double stacked.                                    |             |
| Application               |                                                                                                 |             |
| Application temperature   | Minumum                                                                                         | 18°C        |
|                           | Maximum                                                                                         | 28°C        |
|                           | Max. head pressure                                                                              | 250 N       |
|                           | Meeting the above requirements does not absolve the customer form the                           |             |
|                           | requirement to set up the capping equipment as required and from carrying                       |             |
|                           | out compatibility tests between the applied closure and filled product.                         |             |
|                           | Technical assistance can be provided by Mus Verpakkingen BV.                                    |             |
| Packaging                 |                                                                                                 |             |
| Weight (gr)               | 5,58 gr ± 10%                                                                                   |             |
| Packaging                 | Carton 3.500                                                                                    | pcs./carton |
|                           | Cartons/pallet                                                                                  | 20          |
| Remarks                   |                                                                                                 |             |
| Tolerances                | Customer drawing tolerances relate to the results of measurement averages,                      |             |
|                           | except for ovality. Ovality tolerances depend upon transport conditions,                        |             |
|                           | packaging media, vibration and temperature.                                                     |             |