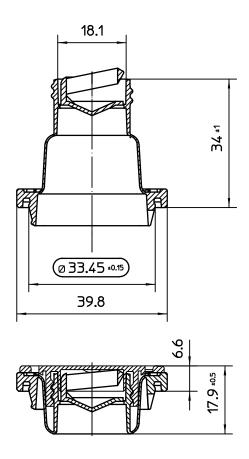

## Mus Verpakkingen Information sheet

| Packaging item: | Closure N2 REL |
|-----------------|----------------|
| Date:           | 1-7-2011       |
| Internal code:  | N/A            |

| General product specifica | tion                                                                         |                                                   |
|---------------------------|------------------------------------------------------------------------------|---------------------------------------------------|
| Description               | N2                                                                           |                                                   |
| Description               | Extendable closure for metal containers with tot drainage piercing 32 mm     |                                                   |
|                           |                                                                              | <u> </u>                                          |
|                           | REL. Two piece, PE made. Flexible pull-up spout, with tamper evidence        |                                                   |
|                           | tear-off seal. Screw ca                                                      | p with bore seal and pull-up handle.              |
| Product properties        |                                                                              |                                                   |
| Components                | LDPE                                                                         |                                                   |
|                           | HDPE                                                                         |                                                   |
| Storage                   |                                                                              |                                                   |
| Storage temperature       | Minimum                                                                      | 10°C                                              |
|                           | Maximum                                                                      | 28°C                                              |
|                           | Direct UV-light during storage must be avoided. The closure should not be    |                                                   |
|                           | subject to penetrating odours or excessive temperature fluctuations.         |                                                   |
|                           |                                                                              | recommends not to store 2 pallets upon the other. |
| Application               |                                                                              |                                                   |
| Application temperature   | Minumum                                                                      | 18°C                                              |
|                           | Maximum                                                                      | 28°C                                              |
|                           | The application of closures as specified herein does not relief the customer |                                                   |
|                           | from his province to set the capping equipment as required and to conduct    |                                                   |
|                           | his own compatibility test of the applied closure and the product filled.    |                                                   |
|                           | The bottle neck or orifice must be true to size and in compliance.           |                                                   |
|                           | Technical assistance ca                                                      | an be provided by Mus Verpakkingen BV.            |
| Packaging                 |                                                                              | · · · · · · · · · · · · · · · · · · ·             |
| Weight (gr)               | 6,57 gr ± 10%                                                                |                                                   |
| Packaging                 | Carton 3.000                                                                 | pcs./carton                                       |
|                           | Cartons/pallet                                                               | 20                                                |
| Remarks                   | •                                                                            |                                                   |
| Tolerances                | Customer drawing tolerances relate to the results of measurement averages,   |                                                   |
|                           | except for ovality. Ovality tolerances depend upon transport conditions,     |                                                   |
|                           | packaging media, vibration and temperature.                                  |                                                   |