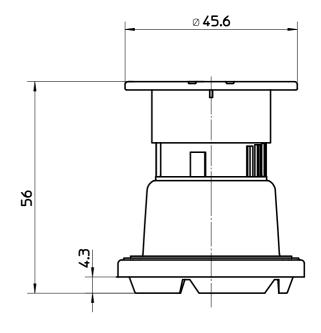

| General product specifica |                                                                             |             |
|---------------------------|-----------------------------------------------------------------------------|-------------|
| Description               | P2                                                                          |             |
|                           | Extendable closure for tin plate containers, with two piece, for 42 mm REL  |             |
|                           | piercing. Extendable pull-up spout with tear-off seal. Screw cap with bore  |             |
|                           | seal and pull-up handle.                                                    |             |
| Product properties        |                                                                             |             |
| Components                | Resin LLDPE                                                                 |             |
|                           | Resin HDPE General                                                          |             |
|                           | Resin additive                                                              |             |
| Storage                   |                                                                             |             |
| Storage temperature       | Minimum                                                                     | 10°C        |
|                           | Maximum                                                                     | 28°C        |
|                           | Pallets should be stored in a clean dry area away from UV light, smells and |             |
|                           | high temperature variations. Pallets should not be double stacked.          |             |
|                           | Closures are to be used within 12 months after date of delivery.            |             |
| Application               |                                                                             |             |
| Application temperature   | Minumum                                                                     | 18°C        |
|                           | Maximum                                                                     | 28°C        |
|                           | Max. head pressure                                                          | 400 N       |
|                           | Meeting the above requirements does not absolve the customer from the       |             |
|                           | requirement to set up the capping equipment as required and from carrying   |             |
|                           | out compatibility tests between the applied closure and filled product.     |             |
|                           | Technical assistance can be provided by Mus Verpakkingen BV.                |             |
| Packaging                 |                                                                             |             |
| Weight (gr)               | 12,90 gr ± 10%                                                              |             |
| Packaging                 | Carton 1.400                                                                | pcs./carton |
|                           | Cartons/pallet                                                              | 20          |
| Remarks                   |                                                                             |             |
| Tolerances                | Customer drawing tolerances relate to the results of measurement averages,  |             |
|                           | except for ovality. Ovality tolerances depend upon transport conditions,    |             |
|                           | packaging media, vibration and temperature.                                 |             |