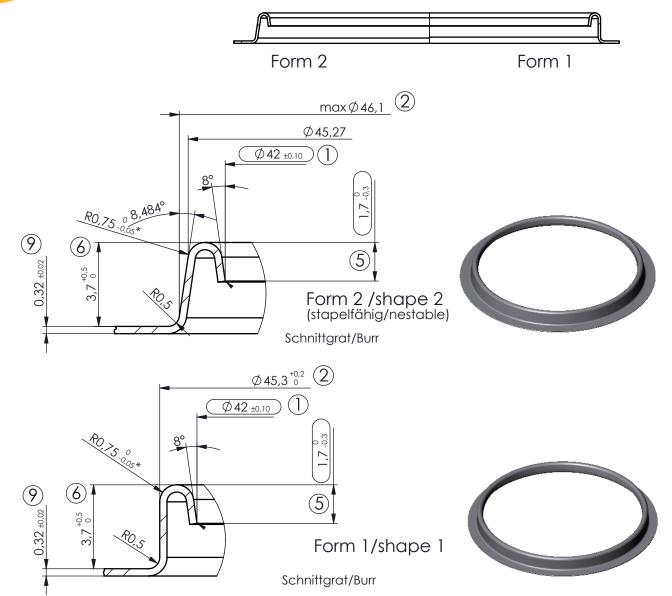

|             |
| Packaging                 | Carton 1.400                                                                | pcs./carton |
|                           | Cartons/pallet                                                              | 20          |
| Remarks                   |                                                                             |             |
| Tolerances                | Customer drawing tolerances relate to the results of measurement averages,  |             |
|                           | except for ovality. Ovality tolerances depend upon transport conditions,    |             |
|                           | packaging media, vibration and temperature.                                 |             |















<sup>\*</sup>Werkzeugmass/Tool Dimension





TYPE B-shape 1



TYPE B-shape 2