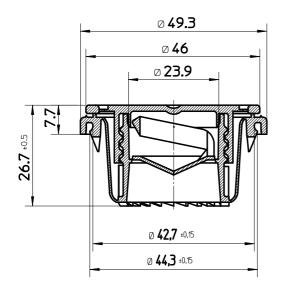

| General product specifica |                                                                             |             |
|---------------------------|-----------------------------------------------------------------------------|-------------|
| Description               | P2                                                                          |             |
|                           | Extendable closure for tin plate containers, with two piece, for 42 mm REL  |             |
|                           | piercing. Extendable pull-up spout with tear-off seal. Screw cap with bore  |             |
|                           | seal and pull-up handle.                                                    |             |
| Product properties        |                                                                             |             |
| Components                | Resin LLDPE                                                                 |             |
|                           | Resin HDPE General                                                          |             |
|                           | Resin additive                                                              |             |
| Storage                   |                                                                             |             |
| Storage temperature       | Minimum                                                                     | 10°C        |
|                           | Maximum                                                                     | 28°C        |
|                           | Pallets should be stored in a clean dry area away from UV light, smells and |             |
|                           | high temperature variations. Pallets should not be double stacked.          |             |
|                           | Closures are to be used within 12 months after date of delivery.            |             |
| Application               |                                                                             |             |
| Application temperature   | Minumum                                                                     | 18°C        |
|                           | Maximum                                                                     | 28°C        |
|                           | Max. head pressure                                                          | 400 N       |
|                           | Meeting the above requirements does not absolve the customer from the       |             |
|                           | requirement to set up the capping equipment as required and from carrying   |             |
|                           | out compatibility tests between the applied closure and filled product.     |             |
|                           | Technical assistance can be provided by Mus Verpakkingen BV.                |             |
| Packaging                 |                                                                             |             |
| Weight (gr)               | 12,90 gr ± 10%                                                              |             |
| Packaging                 | Carton 1.400                                                                | pcs./carton |
|                           | Cartons/pallet                                                              | 20          |
| Remarks                   |                                                                             |             |
| Tolerances                | Customer drawing tolerances relate to the results of measurement averages,  |             |
|                           | except for ovality. Ovality tolerances depend upon transport conditions,    |             |
|                           | packaging media, vibration and temperature.                                 |             |