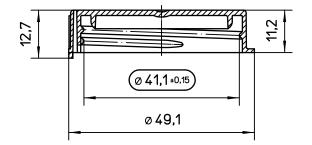

| General product specification                                                                                  |                                                                                                                                                                                                 |                                                          |  |
|----------------------------------------------------------------------------------------------------------------|-------------------------------------------------------------------------------------------------------------------------------------------------------------------------------------------------|----------------------------------------------------------|--|
| Description                                                                                                    | VUP/SK 43/11 CR AL PEEL REL                                                                                                                                                                     |                                                          |  |
|                                                                                                                | Closure fitting for tin plate containers, with 42 mm REL-piercing. Two piece,                                                                                                                   |                                                          |  |
|                                                                                                                | PE made. Base with peelable Alu-permeation barrier and universal insertion                                                                                                                      |                                                          |  |
|                                                                                                                | edge. Child resistant screw cap ergonomical shaped with bore seal, 11mm high.                                                                                                                   |                                                          |  |
|                                                                                                                |                                                                                                                                                                                                 | SO 8317 (2003). The distributor/bottler of the packaging |  |
| is responsible for guaranteeing the function of child resistance for the total packaging (container,           |                                                                                                                                                                                                 |                                                          |  |
| filling material, closure) o                                                                                   | ver the corresponding I                                                                                                                                                                         | ife span. Mus Verpakkingen BV points out explicity       |  |
| that aggressive filling materials can affect the function of child resistance of the closure negatively. Child |                                                                                                                                                                                                 |                                                          |  |
| resistance function has to be examined by the distributor/bottler, before the total packaging is launched      |                                                                                                                                                                                                 |                                                          |  |
| to the market.                                                                                                 |                                                                                                                                                                                                 |                                                          |  |
| Product properties                                                                                             |                                                                                                                                                                                                 |                                                          |  |
| Components                                                                                                     | Resin LDPE                                                                                                                                                                                      |                                                          |  |
|                                                                                                                | Resin HDPE General                                                                                                                                                                              |                                                          |  |
|                                                                                                                | IHS PE liner                                                                                                                                                                                    |                                                          |  |
| Storage                                                                                                        |                                                                                                                                                                                                 |                                                          |  |
| Storage temperature                                                                                            | Minimum                                                                                                                                                                                         | 10°C                                                     |  |
|                                                                                                                | Maximum                                                                                                                                                                                         | 28°C                                                     |  |
|                                                                                                                | Pallets should be stored in a clean dry area from UV light, smels and high                                                                                                                      |                                                          |  |
|                                                                                                                | temperature variations. Pallet should not be double stacked.                                                                                                                                    |                                                          |  |
| Application                                                                                                    |                                                                                                                                                                                                 |                                                          |  |
| Application temperature                                                                                        | Minumum                                                                                                                                                                                         | 18°C                                                     |  |
|                                                                                                                | Maximum                                                                                                                                                                                         | 28°C                                                     |  |
|                                                                                                                | Meeting the above requirements does not absolve the customer form the requirement to set up the capping equipment as required and from carrying                                                 |                                                          |  |
|                                                                                                                |                                                                                                                                                                                                 |                                                          |  |
|                                                                                                                | out compatibility tests between the applied closure and filled product.                                                                                                                         |                                                          |  |
|                                                                                                                | Technical assistance can be provided by Mus Verpakkingen BV.                                                                                                                                    |                                                          |  |
| Packaging                                                                                                      |                                                                                                                                                                                                 |                                                          |  |
| Weight (gr)                                                                                                    | 2,15 gr ± 10%                                                                                                                                                                                   |                                                          |  |
| Packaging                                                                                                      | Carton 1.450                                                                                                                                                                                    | pcs./carton                                              |  |
|                                                                                                                | Cartons/pallet                                                                                                                                                                                  | 20                                                       |  |
| Remarks                                                                                                        |                                                                                                                                                                                                 |                                                          |  |
| Tolerances                                                                                                     | Customer drawing tolerances relate to the results of measurement averages, except for ovality. Ovality tolerances depend upon transport conditions, packaging media, vibration and temperature. |                                                          |  |
|                                                                                                                |                                                                                                                                                                                                 |                                                          |  |
|                                                                                                                |                                                                                                                                                                                                 |                                                          |  |