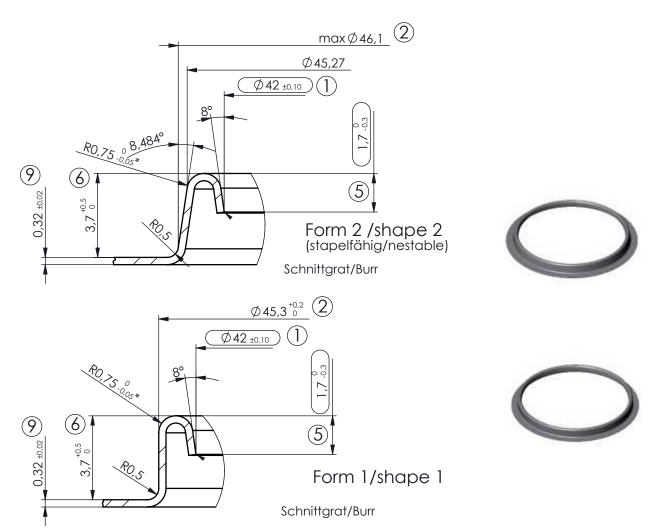

|  |
|                                                                                                                |                                                                                                                                                                                                 |                                                          |  |
|                                                                                                                |                                                                                                                                                                                                 |                                                          |  |





















TYPE B-shape 1



TYPE B-shape 2