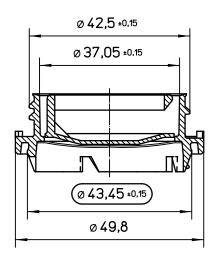

| General product specification                                                                                  |                                                                                                                                                                                                 |                                                          |  |
|----------------------------------------------------------------------------------------------------------------|-------------------------------------------------------------------------------------------------------------------------------------------------------------------------------------------------|----------------------------------------------------------|--|
| Description                                                                                                    | VUP/SK 43/11 CR AL PEEL REL                                                                                                                                                                     |                                                          |  |
|                                                                                                                | Closure fitting for tin plate containers, with 42 mm REL-piercing. Two piece,                                                                                                                   |                                                          |  |
|                                                                                                                | PE made. Base with peelable Alu-permeation barrier and universal insertion                                                                                                                      |                                                          |  |
|                                                                                                                | edge. Child resistant screw cap ergonomical shaped with bore seal, 11mm high.                                                                                                                   |                                                          |  |
|                                                                                                                |                                                                                                                                                                                                 | SO 8317 (2003). The distributor/bottler of the packaging |  |
| is responsible for guaranteeing the function of child resistance for the total packaging (container,           |                                                                                                                                                                                                 |                                                          |  |
| filling material, closure) o                                                                                   | ver the corresponding I                                                                                                                                                                         | ife span. Mus Verpakkingen BV points out explicity       |  |
| that aggressive filling materials can affect the function of child resistance of the closure negatively. Child |                                                                                                                                                                                                 |                                                          |  |
| resistance function has to be examined by the distributor/bottler, before the total packaging is launched      |                                                                                                                                                                                                 |                                                          |  |
| to the market.                                                                                                 |                                                                                                                                                                                                 |                                                          |  |
| Product properties                                                                                             |                                                                                                                                                                                                 |                                                          |  |
| Components                                                                                                     | Resin LDPE                                                                                                                                                                                      |                                                          |  |
|                                                                                                                | Resin HDPE General                                                                                                                                                                              |                                                          |  |
|                                                                                                                | IHS PE liner                                                                                                                                                                                    |                                                          |  |
| Storage                                                                                                        |                                                                                                                                                                                                 |                                                          |  |
| Storage temperature                                                                                            | Minimum                                                                                                                                                                                         | 10°C                                                     |  |
|                                                                                                                | Maximum                                                                                                                                                                                         | 28°C                                                     |  |
|                                                                                                                | Pallets should be stored in a clean dry area from UV light, smels and high                                                                                                                      |                                                          |  |
|                                                                                                                | temperature variations. Pallet should not be double stacked.                                                                                                                                    |                                                          |  |
| Application                                                                                                    |                                                                                                                                                                                                 |                                                          |  |
| Application temperature                                                                                        | Minumum                                                                                                                                                                                         | 18°C                                                     |  |
|                                                                                                                | Maximum                                                                                                                                                                                         | 28°C                                                     |  |
|                                                                                                                | Meeting the above requirements does not absolve the customer form the requirement to set up the capping equipment as required and from carrying                                                 |                                                          |  |
|                                                                                                                |                                                                                                                                                                                                 |                                                          |  |
|                                                                                                                | out compatibility tests between the applied closure and filled product.                                                                                                                         |                                                          |  |
|                                                                                                                | Technical assistance can be provided by Mus Verpakkingen BV.                                                                                                                                    |                                                          |  |
| Packaging                                                                                                      |                                                                                                                                                                                                 |                                                          |  |
| Weight (gr)                                                                                                    | 2,15 gr ± 10%                                                                                                                                                                                   |                                                          |  |
| Packaging                                                                                                      | Carton 1.450                                                                                                                                                                                    | pcs./carton                                              |  |
|                                                                                                                | Cartons/pallet                                                                                                                                                                                  | 20                                                       |  |
| Remarks                                                                                                        |                                                                                                                                                                                                 |                                                          |  |
| Tolerances                                                                                                     | Customer drawing tolerances relate to the results of measurement averages, except for ovality. Ovality tolerances depend upon transport conditions, packaging media, vibration and temperature. |                                                          |  |
|                                                                                                                |                                                                                                                                                                                                 |                                                          |  |
|                                                                                                                |                                                                                                                                                                                                 |                                                          |  |