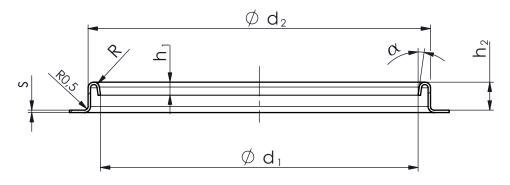

|  |
|                                                                                                                |                                                                                                                                                                                                 |                                                          |  |
|                                                                                                                |                                                                                                                                                                                                 |                                                          |  |





















TYPE B-shape 1



TYPE B-shape 2