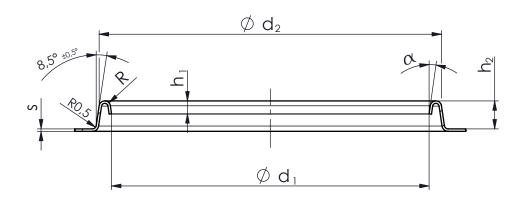

|  |
|                                                                                                                |                                                                                                                                                                                                 |                                                          |  |
|                                                                                                                |                                                                                                                                                                                                 |                                                          |  |





















TYPE B-shape 1



TYPE B-shape 2