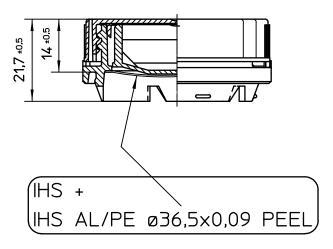

| General product specification                                                                                  |                                                                                                                                                                                                 |                                                          |  |
|----------------------------------------------------------------------------------------------------------------|-------------------------------------------------------------------------------------------------------------------------------------------------------------------------------------------------|----------------------------------------------------------|--|
| Description                                                                                                    | VUP/SK 43/11 CR AL PEEL REL                                                                                                                                                                     |                                                          |  |
|                                                                                                                | Closure fitting for tin plate containers, with 42 mm REL-piercing. Two piece,                                                                                                                   |                                                          |  |
|                                                                                                                | PE made. Base with peelable Alu-permeation barrier and universal insertion                                                                                                                      |                                                          |  |
|                                                                                                                | edge. Child resistant screw cap ergonomical shaped with bore seal, 11mm high.                                                                                                                   |                                                          |  |
|                                                                                                                |                                                                                                                                                                                                 | SO 8317 (2003). The distributor/bottler of the packaging |  |
| is responsible for guaranteeing the function of child resistance for the total packaging (container,           |                                                                                                                                                                                                 |                                                          |  |
| filling material, closure) o                                                                                   | ver the corresponding I                                                                                                                                                                         | ife span. Mus Verpakkingen BV points out explicity       |  |
| that aggressive filling materials can affect the function of child resistance of the closure negatively. Child |                                                                                                                                                                                                 |                                                          |  |
| resistance function has to be examined by the distributor/bottler, before the total packaging is launched      |                                                                                                                                                                                                 |                                                          |  |
| to the market.                                                                                                 |                                                                                                                                                                                                 |                                                          |  |
| Product properties                                                                                             |                                                                                                                                                                                                 |                                                          |  |
| Components                                                                                                     | Resin LDPE                                                                                                                                                                                      |                                                          |  |
|                                                                                                                | Resin HDPE General                                                                                                                                                                              |                                                          |  |
|                                                                                                                | IHS PE liner                                                                                                                                                                                    |                                                          |  |
| Storage                                                                                                        |                                                                                                                                                                                                 |                                                          |  |
| Storage temperature                                                                                            | Minimum                                                                                                                                                                                         | 10°C                                                     |  |
|                                                                                                                | Maximum                                                                                                                                                                                         | 28°C                                                     |  |
|                                                                                                                | Pallets should be stored in a clean dry area from UV light, smels and high                                                                                                                      |                                                          |  |
|                                                                                                                | temperature variations. Pallet should not be double stacked.                                                                                                                                    |                                                          |  |
| Application                                                                                                    |                                                                                                                                                                                                 |                                                          |  |
| Application temperature                                                                                        | Minumum                                                                                                                                                                                         | 18°C                                                     |  |
|                                                                                                                | Maximum                                                                                                                                                                                         | 28°C                                                     |  |
|                                                                                                                | Meeting the above requirements does not absolve the customer form the requirement to set up the capping equipment as required and from carrying                                                 |                                                          |  |
|                                                                                                                |                                                                                                                                                                                                 |                                                          |  |
|                                                                                                                | out compatibility tests between the applied closure and filled product.                                                                                                                         |                                                          |  |
|                                                                                                                | Technical assistance can be provided by Mus Verpakkingen BV.                                                                                                                                    |                                                          |  |
| Packaging                                                                                                      |                                                                                                                                                                                                 |                                                          |  |
| Weight (gr)                                                                                                    | 2,15 gr ± 10%                                                                                                                                                                                   |                                                          |  |
| Packaging                                                                                                      | Carton 1.450                                                                                                                                                                                    | pcs./carton                                              |  |
|                                                                                                                | Cartons/pallet                                                                                                                                                                                  | 20                                                       |  |
| Remarks                                                                                                        |                                                                                                                                                                                                 |                                                          |  |
| Tolerances                                                                                                     | Customer drawing tolerances relate to the results of measurement averages, except for ovality. Ovality tolerances depend upon transport conditions, packaging media, vibration and temperature. |                                                          |  |
|                                                                                                                |                                                                                                                                                                                                 |                                                          |  |
|                                                                                                                |                                                                                                                                                                                                 |                                                          |  |