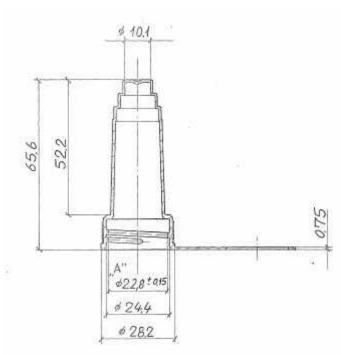

Mus Verpakkingen Information sheet

| Packaging item: | KR VUL    |
|-----------------|-----------|
| Date:           | 1-12-2011 |
| Internal code:  | N/A       |

| General product specification |                                                                                                                                                                                                                                                                                      |             |
|-------------------------------|--------------------------------------------------------------------------------------------------------------------------------------------------------------------------------------------------------------------------------------------------------------------------------------|-------------|
| Description                   | KR VUL                                                                                                                                                                                                                                                                               |             |
|                               | One piece tube for the VUL closures                                                                                                                                                                                                                                                  |             |
| Product properties            |                                                                                                                                                                                                                                                                                      |             |
| Components                    | Resin HDPE General                                                                                                                                                                                                                                                                   |             |
| Storage                       |                                                                                                                                                                                                                                                                                      |             |
| Storage temperature           | Minimum                                                                                                                                                                                                                                                                              | 10°C        |
|                               | Maximum                                                                                                                                                                                                                                                                              | 28°C        |
|                               | Pallets should be stored in a clean dry area from UV light, smels and high                                                                                                                                                                                                           |             |
|                               | temperature variations. Pallet should not be double stacked.                                                                                                                                                                                                                         |             |
| Application                   |                                                                                                                                                                                                                                                                                      |             |
| Application temperature       | Minumum                                                                                                                                                                                                                                                                              | 18°C        |
|                               | Maximum                                                                                                                                                                                                                                                                              | 28°C        |
|                               | Max. head pressure                                                                                                                                                                                                                                                                   | 250 N       |
|                               | Meeting the above requirements does not absolve the customer form the requirement to set up the capping equipment as required and from carrying out compatibility tests between the applied closure and filled product. Technical assistance can be provided by Mus Verpakkingen BV. |             |
|                               |                                                                                                                                                                                                                                                                                      |             |
|                               |                                                                                                                                                                                                                                                                                      |             |
|                               |                                                                                                                                                                                                                                                                                      |             |
| Packaging                     | •                                                                                                                                                                                                                                                                                    |             |
| Weight (gr)                   | 4,92 gr ± 10%                                                                                                                                                                                                                                                                        |             |
| Packaging                     | Carton 1.700                                                                                                                                                                                                                                                                         | pcs./carton |
|                               | Cartons/pallet                                                                                                                                                                                                                                                                       | 20          |
| Remarks                       |                                                                                                                                                                                                                                                                                      |             |
| Tolerances                    | Customer drawing tolerances relate to the results of measurement averages,                                                                                                                                                                                                           |             |
|                               | except for ovality. Ovality tolerances depend upon transport conditions,                                                                                                                                                                                                             |             |
|                               | packaging media, vibration and temperature.                                                                                                                                                                                                                                          |             |