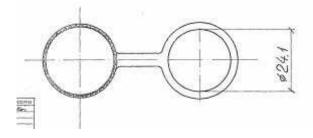

Mus Verpakkingen Information sheet

| Packaging item: | KR VUL    |
|-----------------|-----------|
| Date:           | 1-12-2011 |
| Internal code:  | N/A       |

| General product specification |                                                                                                                                                                                                                                                                                      |             |
|-------------------------------|--------------------------------------------------------------------------------------------------------------------------------------------------------------------------------------------------------------------------------------------------------------------------------------|-------------|
| Description                   | KR VUL                                                                                                                                                                                                                                                                               |             |
|                               | One piece tube for the VUL closures                                                                                                                                                                                                                                                  |             |
| Product properties            |                                                                                                                                                                                                                                                                                      |             |
| Components                    | Resin HDPE General                                                                                                                                                                                                                                                                   |             |
| Storage                       |                                                                                                                                                                                                                                                                                      |             |
| Storage temperature           | Minimum                                                                                                                                                                                                                                                                              | 10°C        |
|                               | Maximum                                                                                                                                                                                                                                                                              | 28°C        |
|                               | Pallets should be stored in a clean dry area from UV light, smels and high                                                                                                                                                                                                           |             |
|                               | temperature variations. Pallet should not be double stacked.                                                                                                                                                                                                                         |             |
| Application                   |                                                                                                                                                                                                                                                                                      |             |
| Application temperature       | Minumum                                                                                                                                                                                                                                                                              | 18°C        |
|                               | Maximum                                                                                                                                                                                                                                                                              | 28°C        |
|                               | Max. head pressure                                                                                                                                                                                                                                                                   | 250 N       |
|                               | Meeting the above requirements does not absolve the customer form the requirement to set up the capping equipment as required and from carrying out compatibility tests between the applied closure and filled product. Technical assistance can be provided by Mus Verpakkingen BV. |             |
|                               |                                                                                                                                                                                                                                                                                      |             |
|                               |                                                                                                                                                                                                                                                                                      |             |
|                               |                                                                                                                                                                                                                                                                                      |             |
| Packaging                     | •                                                                                                                                                                                                                                                                                    |             |
| Weight (gr)                   | 4,92 gr ± 10%                                                                                                                                                                                                                                                                        |             |
| Packaging                     | Carton 1.700                                                                                                                                                                                                                                                                         | pcs./carton |
|                               | Cartons/pallet                                                                                                                                                                                                                                                                       | 20          |
| Remarks                       |                                                                                                                                                                                                                                                                                      |             |
| Tolerances                    | Customer drawing tolerances relate to the results of measurement averages,                                                                                                                                                                                                           |             |
|                               | except for ovality. Ovality tolerances depend upon transport conditions,                                                                                                                                                                                                             |             |
|                               | packaging media, vibration and temperature.                                                                                                                                                                                                                                          |             |