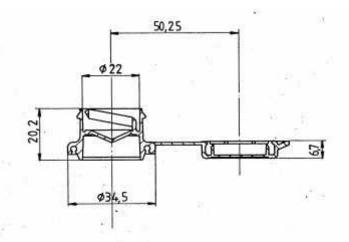

| General product specifica | tion                                                                         |             |
|---------------------------|------------------------------------------------------------------------------|-------------|
| Description Description   | N12 AF GED                                                                   |             |
| 2001111011                | Pouring closure for aerosol containers with 1 inch opening, one piece,       |             |
|                           | PE made. Base with tamper evidence tear-off seal and attached reclosing      |             |
|                           | cap with bore seal.                                                          |             |
| Product properties        | 100 p                                                                        |             |
| Components                | Resin LDPE General                                                           |             |
| Storage                   |                                                                              |             |
| Storage temperature       | Minimum                                                                      | 10°C        |
|                           | Maximum                                                                      | 28°C        |
|                           | Pallets should be stored in a clean drya area away from UV light, smells and |             |
|                           | high temperature variations. Pallets should not be double stacked.           |             |
|                           | Closures are to be used within 12 months after date of delivery.             |             |
| Application               |                                                                              |             |
| Application temperature   | Minumum                                                                      | 18°C        |
|                           | Maximum                                                                      | 28°C        |
|                           | Min. Head pressure                                                           | 500 N       |
|                           | Meeting the above requirements does not absolve the customer from the        |             |
|                           | requirement to set up the capping equipment as required and from carrying    |             |
|                           | out compatibility test between the applied closure and filled product.       |             |
|                           | Technical assistance can be provided by Mus Verpakkingen BV.                 |             |
| Packaging                 |                                                                              |             |
| Weight (gr)               | 5,52 gr ± 10%                                                                |             |
| Packaging                 | Carton 3000                                                                  | pcs./carton |
|                           | Cartons/pallet                                                               | 20          |
| Remarks                   |                                                                              |             |
| Tolerances                | Customer drawing tolerances relate to the results of measurement averages,   |             |
|                           | except for ovality. Ovality tolerances depend upon transport conditions,     |             |
|                           | packaging media, vibration and temperature.                                  |             |