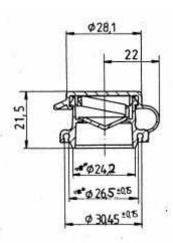

| General product specifica | tion                                                                         |             |
|---------------------------|------------------------------------------------------------------------------|-------------|
| Description Description   | N12 AF GED                                                                   |             |
| 2001111011                | Pouring closure for aerosol containers with 1 inch opening, one piece,       |             |
|                           | PE made. Base with tamper evidence tear-off seal and attached reclosing      |             |
|                           | cap with bore seal.                                                          |             |
| Product properties        | 100 p                                                                        |             |
| Components                | Resin LDPE General                                                           |             |
| Storage                   |                                                                              |             |
| Storage temperature       | Minimum                                                                      | 10°C        |
|                           | Maximum                                                                      | 28°C        |
|                           | Pallets should be stored in a clean drya area away from UV light, smells and |             |
|                           | high temperature variations. Pallets should not be double stacked.           |             |
|                           | Closures are to be used within 12 months after date of delivery.             |             |
| Application               |                                                                              |             |
| Application temperature   | Minumum                                                                      | 18°C        |
|                           | Maximum                                                                      | 28°C        |
|                           | Min. Head pressure                                                           | 500 N       |
|                           | Meeting the above requirements does not absolve the customer from the        |             |
|                           | requirement to set up the capping equipment as required and from carrying    |             |
|                           | out compatibility test between the applied closure and filled product.       |             |
|                           | Technical assistance can be provided by Mus Verpakkingen BV.                 |             |
| Packaging                 |                                                                              |             |
| Weight (gr)               | 5,52 gr ± 10%                                                                |             |
| Packaging                 | Carton 3000                                                                  | pcs./carton |
|                           | Cartons/pallet                                                               | 20          |
| Remarks                   |                                                                              |             |
| Tolerances                | Customer drawing tolerances relate to the results of measurement averages,   |             |
|                           | except for ovality. Ovality tolerances depend upon transport conditions,     |             |
|                           | packaging media, vibration and temperature.                                  |             |