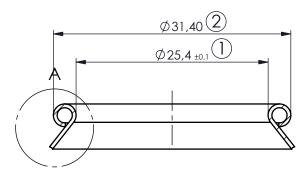

Maße für die Verwendung von Einprellverschlüssen

DETAIL A MAßSTAB 10 : 1

Oberbodenform innerhalb der Maße frei wählbar!

SCHNITTDARSTELLUNG A-A MAßSTAB 2 : 1