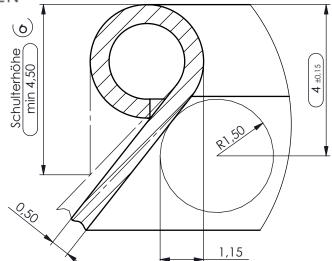

Maße für die Verwendung von Einprellverschlüssen

DETAIL A MAßSTAB 10 : 1

Oberbodenform innerhalb der Maße frei wählbar!

SCHNITTDARSTELLUNG A-A MAßSTAB 2 : 1