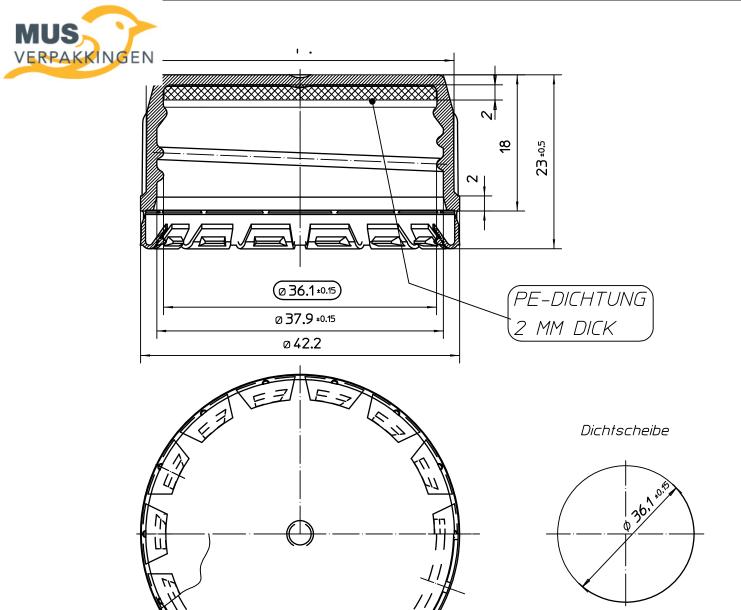

## Mus Verpakkingen Information sheet

| Packaging item: | Closure SK 38/23 PV PE |
|-----------------|------------------------|
| Date:           | 1-7-2011               |
| Internal code:  | N/A                    |

| General product specifica | tion                                                                         |                                             |
|---------------------------|------------------------------------------------------------------------------|---------------------------------------------|
| Description               | SK 38/23 PV PE                                                               |                                             |
|                           | Screw cap with tamper evidence band for plastic containers wit 38mm neck     |                                             |
|                           | finish. Two piece, PE wad.                                                   |                                             |
| Product properties        |                                                                              |                                             |
| Components                | Resin HDPE General                                                           |                                             |
|                           | Resin HPDE OrgLeptic                                                         |                                             |
|                           | PE liner                                                                     |                                             |
|                           | IHS PE liner/cardb.                                                          |                                             |
| Storage                   |                                                                              |                                             |
| Storage temperature       | Minimum                                                                      | 10°C                                        |
|                           | Maximum                                                                      | 28°C                                        |
|                           | Pallets should be stored in a clean drya area away from UV light, smells and |                                             |
|                           | high temperature variations. Pallets should not be double stacked.           |                                             |
|                           | Closures are to be use                                                       | ed within 12 months after date of delivery. |
| Application               |                                                                              |                                             |
| Application temperature   | Minumum                                                                      | 18°C                                        |
|                           | Maximum                                                                      | 28°C                                        |
|                           | Manual apl. Torque                                                           | 2,5 Nm (22,08 Inch lbs) ± 20%               |
|                           | Max. head pressure                                                           | 100 N                                       |
|                           | Meeting the above requirements does not absolve the customer from the        |                                             |
|                           | requirement to set up the capping equipment as required and from carrying    |                                             |
|                           | out compatibility test between the applied closure and filled product.       |                                             |
|                           | Technical assistance can be provided by Mus Verpakkingen BV.                 |                                             |
| Packaging                 |                                                                              |                                             |
| Weight (gr)               | 5,80 gr ± 10%                                                                |                                             |
| Packaging                 | Carton 1.800                                                                 | pcs./carton                                 |
|                           | Cartons/pallet                                                               | 20                                          |
| Remarks                   |                                                                              |                                             |
| Tolerances                | Customer drawing tolerances relate to the results of measurement averages,   |                                             |
|                           | except for ovality. Ovality tolerances depend upon transport conditions,     |                                             |
|                           | packaging media, vibration and temperature.                                  |                                             |