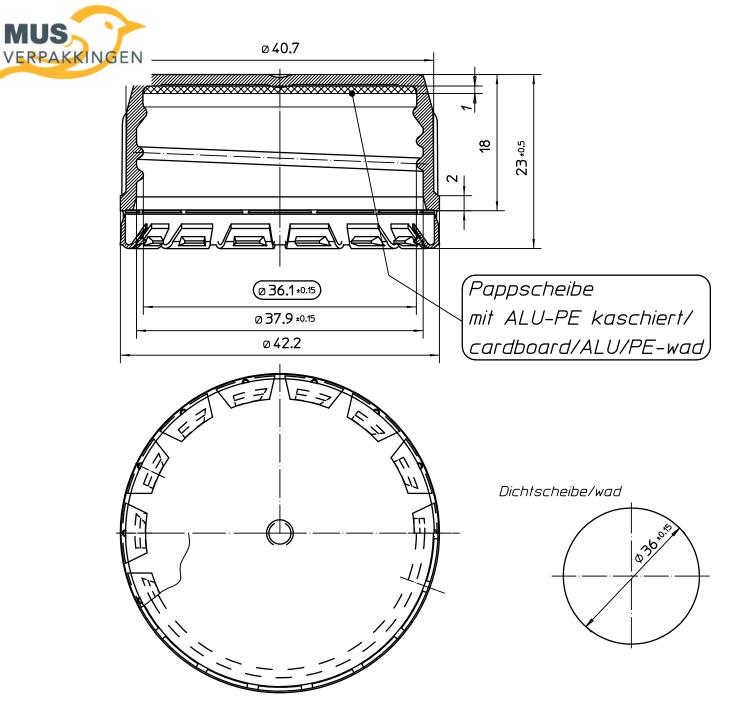

## Mus Verpakkingen Information sheet

| Packaging item: | Closure SK 38/23 PV IHS + PV MIS |
|-----------------|----------------------------------|
| Date:           | 1-7-2011                         |
| Internal code:  | N/A                              |

| General product specifica | tion                                                                                          |                               |
|---------------------------|-----------------------------------------------------------------------------------------------|-------------------------------|
| Description               | SK 38/23 PV IHS + PV MIS Screw cap with tamper evidence band for plastic containers with 38mm |                               |
| '                         |                                                                                               |                               |
|                           | neck finish. Two piece, PE made wit ALU-permeation barrier.                                   |                               |
| Product properties        | ,                                                                                             | 7 1                           |
| Components                | Resin HDPE General                                                                            |                               |
| •                         | Resin HPDE OrgLeptic                                                                          |                               |
|                           | Resin EVA General                                                                             |                               |
|                           | Resin additive                                                                                |                               |
|                           | IHS PE liner/cardb.                                                                           |                               |
|                           | IHS PE liner                                                                                  |                               |
|                           | IHS PET liner/cardb.                                                                          |                               |
|                           | BAR liner                                                                                     |                               |
| Storage                   |                                                                                               |                               |
| Storage temperature       | Minimum                                                                                       | 10°C                          |
|                           | Maximum                                                                                       | 28°C                          |
|                           | Pallets should be stored in a clean drya area away from UV light, smells and                  |                               |
|                           | high temperature variations. Pallets should not be double stacked.                            |                               |
|                           | Closures are to be used within 12 months after date of delivery.                              |                               |
| Application               |                                                                                               |                               |
| Application temperature   | Minumum                                                                                       | 18°C                          |
|                           | Maximum                                                                                       | 28°C                          |
|                           | Manual apl. Torque                                                                            | 2,5 Nm (22,08 Inch lbs) ± 20% |
|                           | Max. head pressure                                                                            | 100 N                         |
|                           | Meeting the above requirements does not absolve the customer from the                         |                               |
|                           | requirement to set up the capping equipment as required and from carrying                     |                               |
|                           | out compatibility test between the applied closure and filled product.                        |                               |
|                           | Technical assistance can be provided by Mus Verpakkingen BV.                                  |                               |
| Packaging                 |                                                                                               |                               |
| Weight (gr)               | 6,38 gr ± 10%                                                                                 |                               |
| Packaging                 | Carton 1.800                                                                                  | pcs./carton                   |
|                           | Cartons/pallet                                                                                | 20                            |
| Remarks                   |                                                                                               |                               |
| Tolerances                | Customer drawing tolerances relate to the results of measurement averages,                    |                               |
|                           | except for ovality. Ovality tolerances depend upon transport conditions,                      |                               |
|                           | packaging media, vibr                                                                         | ation and temperature.        |