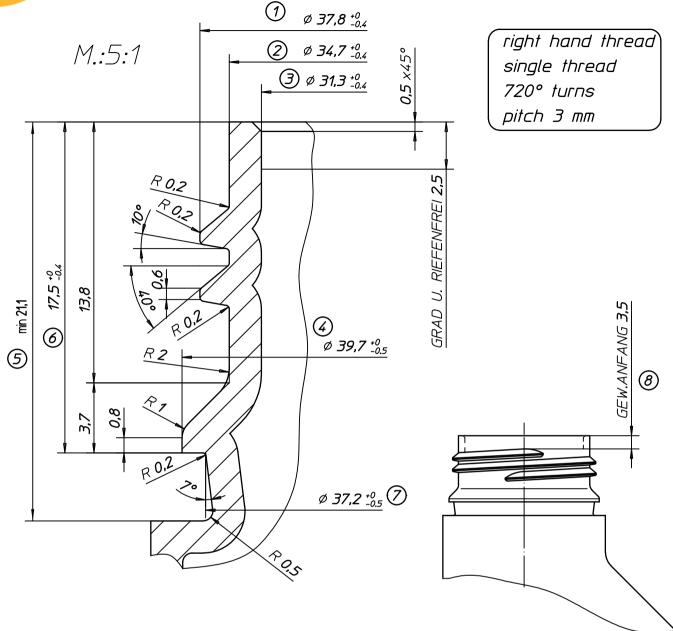

## Mus Verpakkingen Information sheet

| Packaging item: | Closure SK 38/23 PV IHS + PV MIS |
|-----------------|----------------------------------|
| Date:           | 1-7-2011                         |
| Internal code:  | N/A                              |

| General product specifica | tion                                                                                          |                               |
|---------------------------|-----------------------------------------------------------------------------------------------|-------------------------------|
| Description               | SK 38/23 PV IHS + PV MIS Screw cap with tamper evidence band for plastic containers with 38mm |                               |
| '                         |                                                                                               |                               |
|                           | neck finish. Two piece, PE made wit ALU-permeation barrier.                                   |                               |
| Product properties        | ,                                                                                             | 7 1                           |
| Components                | Resin HDPE General                                                                            |                               |
| •                         | Resin HPDE OrgLeptic                                                                          |                               |
|                           | Resin EVA General                                                                             |                               |
|                           | Resin additive                                                                                |                               |
|                           | IHS PE liner/cardb.                                                                           |                               |
|                           | IHS PE liner                                                                                  |                               |
|                           | IHS PET liner/cardb.                                                                          |                               |
|                           | BAR liner                                                                                     |                               |
| Storage                   |                                                                                               |                               |
| Storage temperature       | Minimum                                                                                       | 10°C                          |
|                           | Maximum                                                                                       | 28°C                          |
|                           | Pallets should be stored in a clean drya area away from UV light, smells and                  |                               |
|                           | high temperature variations. Pallets should not be double stacked.                            |                               |
|                           | Closures are to be used within 12 months after date of delivery.                              |                               |
| Application               |                                                                                               |                               |
| Application temperature   | Minumum                                                                                       | 18°C                          |
|                           | Maximum                                                                                       | 28°C                          |
|                           | Manual apl. Torque                                                                            | 2,5 Nm (22,08 Inch lbs) ± 20% |
|                           | Max. head pressure                                                                            | 100 N                         |
|                           | Meeting the above requirements does not absolve the customer from the                         |                               |
|                           | requirement to set up the capping equipment as required and from carrying                     |                               |
|                           | out compatibility test between the applied closure and filled product.                        |                               |
|                           | Technical assistance can be provided by Mus Verpakkingen BV.                                  |                               |
| Packaging                 |                                                                                               |                               |
| Weight (gr)               | 6,38 gr ± 10%                                                                                 |                               |
| Packaging                 | Carton 1.800                                                                                  | pcs./carton                   |
|                           | Cartons/pallet                                                                                | 20                            |
| Remarks                   |                                                                                               |                               |
| Tolerances                | Customer drawing tolerances relate to the results of measurement averages,                    |                               |
|                           | except for ovality. Ovality tolerances depend upon transport conditions,                      |                               |
|                           | packaging media, vibr                                                                         | ation and temperature.        |